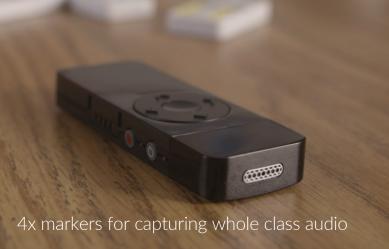

#### **Features**

| Software | App Requirements       | Requires the free Swivl app on a compatible iOS or Android device.                                                                        |
|----------|------------------------|-------------------------------------------------------------------------------------------------------------------------------------------|
|          | Swivl Cloud            | Each new user automatically receives a free 30 day Pro+ trial.                                                                            |
| System   | Accessories In the box | Protective Case, USB Charger and Cable, 3x Adapter Grips, Micro USB to Lightning Cable, and Manual                                        |
|          | Weight                 | 2.0lbs package. Base 1.1lbs. Marker 0.15lbs.                                                                                              |
|          | Pan                    | 360 degree continuous rotation, max 90 degree/sec                                                                                         |
|          | Tilt                   | 25 degree range, max 10 degree/sec                                                                                                        |
|          | Tracking               | 2-30 foot range of operation line of site                                                                                                 |
|          | Mobile compatibility   | Apple (with Lightning Port and iOS 9.0+) and Android* (with OS 6.0+)                                                                      |
| Marker   | Size                   | 85mm x 30mm                                                                                                                               |
|          | Remote controls        | Record, Action, Right, Left ,Up, Down.                                                                                                    |
|          | Audio                  | Professional quality DECT multi-channel solution                                                                                          |
|          | Battery                | Re-chargeable Lithium Polymer with estimated 6 hour run time                                                                              |
| Base     | Size                   | 125mm x 65mm                                                                                                                              |
|          | Audio                  | USB Lightning digital                                                                                                                     |
|          | Device Mounting        | Accepts any mobile device or device with case under 12mm thick. See<br>Swivl Expand Lens for iPads (SW7010) & Mount Anything Kit (SW5100) |
|          | Battery                | Re-chargeable Lithium with estimated 6 hour run time                                                                                      |
|          | I/O                    | Charging port, micro USB port (for Audio)                                                                                                 |
|          | AC Adapter             | 90-240V, US, EU, AU, UK plugs.                                                                                                            |