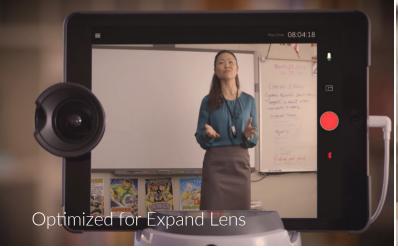

#### Lesson Capture

Capture presenter video and screen content, then upload, annotate and dialogue with students.